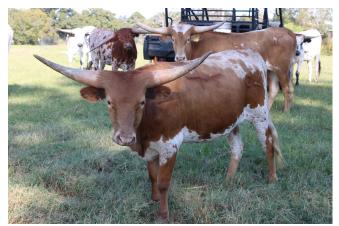

## **JHM Harper**

Date of Birth: **Registration 1:** Sale Price: Breeder: **Owner:** 

TTT:

Composite:

JHM Harper

05/01/2023 CI344856 \$1,500.00 Justin McNeece Justin McNeece

This new young heifer is the first one we have had out of this sire and dam pairing and she sure turned out nicely with a brindle and white coloring. She has a lot of potential with some of the best the industry has to offer in this stacked pedigree. Just look at both the sire and dam lineage.