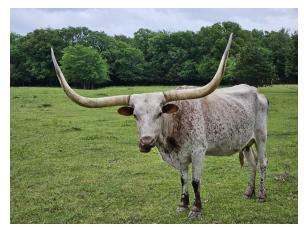

## **LVR Lily Grace**

Date of Birth: 07/29/2015 Registration 1: Pending

Sale Price:

Breeder: Helm Cattle Company

Owner: Long M Ranch

Beautiful daughter of 20 Gauge, crossed with the Wire Grass Laura family. Lilly has a great bag with well placed teats, She is a great milker. Shé raises a big calf. She gave us 2 heifers back to back and then a bull calf. Lilly has a calf every year. She has a ton of total horn, easy disposition and is child friendly. She is in the pasture with Top Saddle.

**Total Horn:** 110.5000 on 05/06/2023 69.0000 on 04/30/2025 TTT: Composite: 69.0000 on 04/30/2025

Helm TC Lauras Grace

Courtesy of Long M Ranch

Horse Head Heart Stopper